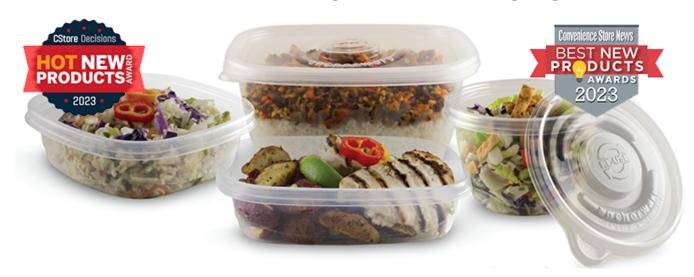

#### Full Range of Sizes from 16oz to 104oz

Round, square, and rectangular bases offer capacity versatility, while common footprints with interchangeable lids minimize inventory. Easy, one-step, push-button design snaps the lid tight to keep operations running smoothly. Larger sizes provide value-added solutions for catering and meal kits.

Easy-open tab

Snap-tight, push-button close

Decorative, sturdy design

Excellent food visibility