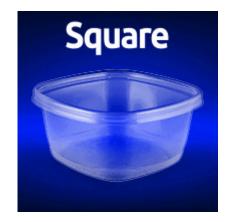

#### Full Range of Sizes from 16oz to 104oz

Round, square, and rectangular bases offer capacity versatility, while common footprints with interchangeable lids minimize inventory. Easy, one-step, push-button design snaps the lid tight to keep operations running smoothly. Larger sizes provide value-added solutions for catering and meal kits.

## **Details on All Sizes - From 16oz to 104oz**