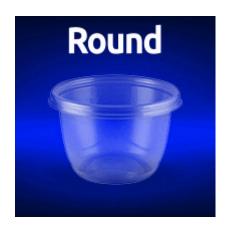

#### Full Range of Sizes from 16oz to 104oz

Round, square, and rectangular bases offer capacity versatility, while common footprints with interchangeable lids minimize inventory. Easy, one-step, push-button design snaps the lid tight to keep operations running smoothly. Larger sizes provide value-added solutions for catering and meal kits.

## **Details on All Sizes - From 16oz to 104oz**