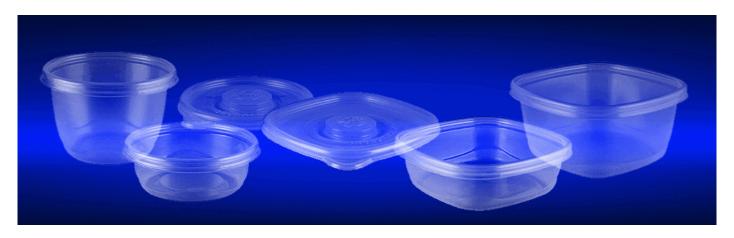

#### Full Range of Sizes from 16oz to 104oz

Round, square, and rectangular bases offer capacity versatility, while common footprints with interchangeable lids minimize inventory. Easy, one-step, push-button design snaps the lid tight to keep operations running smoothly. Larger sizes provide value-added solutions for catering and meal kits.

## **Details on All Sizes - From 16oz to 104oz**